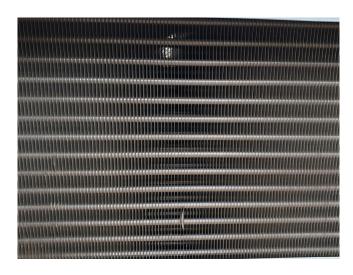

#### **Used Helpman LEX 22**

Used Helpman LEX 22 evaporator on Freon. Complete with 2 ATB fans - 50 Hz - 0,25 kW - 1410 RPM - diameter 457 mm and a total airflow of 9.320 m<sup>3</sup>/h.

\*All components of this used evaporator will be tested on good working, leak free condition (electro engines), coils, bearings) Choosing HOSBV means buying with warranty. We perform a industrial cleaning and rust spots will be covered. Also, we can arrange your shipment.