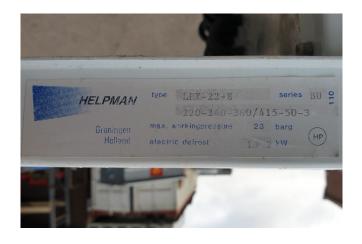

### **Specifications**

| Brand           | Helpman         |
|-----------------|-----------------|
| Туре            | LEX 22          |
| kW              | 14,5            |
| Refrigerant     | Freon           |
| Number of Fans  | 2               |
| Fin Space in mm | 7               |
| Defrosting      | None            |
| m³/h            | 9.320           |
| Sizes           | 1900x720x730 mm |
|                 | (LxWxH)         |
| Volume          | 20,4 dm³        |
| Weight          | 111 kg          |
| Stock           | 1               |

#### **Used Helpman LEX 22**

Used Helpman LEX 22 evaporator on Freon. Complete with 2 ATB fans - 50 Hz - 0,25 kW - 1410 RPM - diameter 457 mm and a total airflow of 9.320 m<sup>3</sup>/h.

\*All components of this used evaporator will be tested on good working, leak free condition (electro engines), coils, bearings) Choosing HOSBV means buying with warranty. We perform a industrial cleaning and rust spots will be covered. Also, we can arrange your shipment.