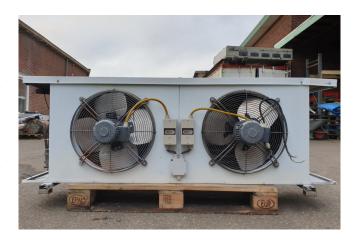

#### **Used Helpman LEX 22**

Used Helpman LEX 22 evaporator on Freon. Complete with 2 ATB fans - 50 Hz - 0,25 kW - 1410 RPM - diameter 457 mm and a total airflow of 9.320 m<sup>3</sup>/h.

\*All components of this used evaporator will be tested on good working, leak free condition (electro engines), coils, bearings) Choosing HOSBV means buying with warranty. We perform a industrial cleaning and rust spots will be covered. Also, we can arrange your shipment.