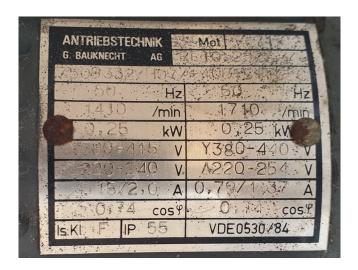

#### **Used Helpman LEX 22**

Used Helpman LEX 22 evaporator on Freon. Complete with 2 ATB fans - 50 Hz - 0,25 kW - 1410 RPM - diameter 457 mm and a total airflow of 9.320 m<sup>3</sup>/h.

\*All components of this used evaporator will be tested on good working, leak free condition (electro engines), coils, bearings) Choosing HOSBV means buying with warranty. We perform a industrial cleaning and rust spots will be covered. Also, we can arrange your shipment.