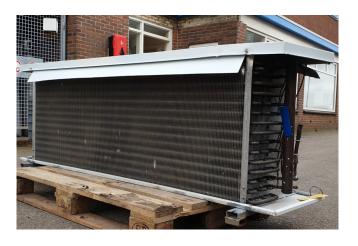

### **Specifications**

| Brand           | Helpman         |
|-----------------|-----------------|
| Туре            | LEX 22          |
| kW              | 14,5            |
| Refrigerant     | Freon           |
| Number of Fans  | 2               |
| Fin Space in mm | 7               |
| Defrosting      | None            |
| m³/h            | 9.320           |
| Sizes           | 1900x720x730 mm |
|                 | (LxWxH)         |
| Volume          | 20,4 dm³        |
| Weight          | 111 kg          |
| Stock           | 1               |

#### **Used Helpman LEX 22**

Used Helpman LEX 22 evaporator on Freon. Complete with 2 ATB fans - 50 Hz - 0,25 kW - 1410 RPM - diameter 457 mm and a total airflow of 9.320 m<sup>3</sup>/h.

\*All components of this used evaporator will be tested on good working, leak free condition (electro engines), coils, bearings) Choosing HOSBV means buying with warranty. We perform a industrial cleaning and rust spots will be covered. Also, we can arrange your shipment.