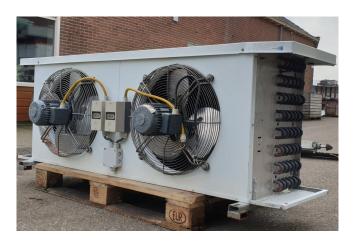

### **Specifications**

| Brand           | Helpman         |
|-----------------|-----------------|
| Туре            | LEX 22          |
| kW              | 14,5            |
| Refrigerant     | Freon           |
| Number of Fans  | 2               |
| Fin Space in mm | 7               |
| Defrosting      | None            |
| m³/h            | 9.320           |
| Sizes           | 1900x720x730 mm |
|                 | (LxWxH)         |
| Volume          | 20,4 dm³        |
| Weight          | 111 kg          |
| Stock           | 1               |

#### **Used Helpman LEX 22**

Used Helpman LEX 22 evaporator on Freon. Complete with 2 ATB fans - 50 Hz - 0,25 kW - 1410 RPM - diameter 457 mm and a total airflow of 9.320 m<sup>3</sup>/h.

\*All components of this used evaporator will be tested on good working, leak free condition (electro engines), coils, bearings) Choosing HOSBV means buying with warranty. We perform a industrial cleaning and rust spots will be covered. Also, we can arrange your shipment.