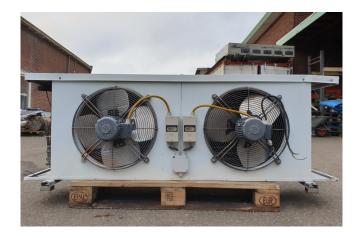

#### **Used Helpman LEX 22**

Used Helpman LEX 22 evaporator on Freon. Complete with 2 ATB fans - 50 Hz - 0,25 kW - 1410 RPM - diameter 457 mm and a total airflow of 9.320 m<sup>3</sup>/h.

\*All components of this used evaporator will be tested on good working, leak free condition (electro engines), coils, bearings) Choosing HOSBV means buying with warranty. We perform a industrial cleaning and rust spots will be covered. Also, we can arrange your shipment.