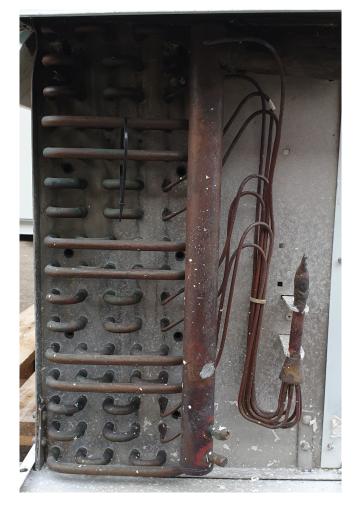

#### **Used Helpman LEX 22**

Used Helpman LEX 22 evaporator on Freon. Complete with 2 ATB fans - 50 Hz - 0,25 kW - 1410 RPM - diameter 457 mm and a total airflow of 9.320 m<sup>3</sup>/h.

\*All components of this used evaporator will be tested on good working, leak free condition (electro engines), coils, bearings) Choosing HOSBV means buying with warranty. We perform a industrial cleaning and rust spots will be covered. Also, we can arrange your shipment.