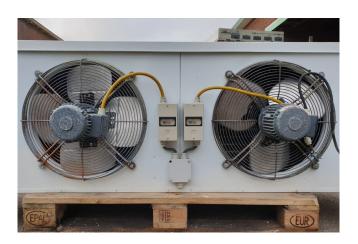

### **Specifications**

| Brand           | Helpman         |
|-----------------|-----------------|
| Туре            | LEX 22          |
| kW              | 14,5            |
| Refrigerant     | Freon           |
| Number of Fans  | 2               |
| Fin Space in mm | 7               |
| Defrosting      | None            |
| m³/h            | 9.320           |
| Sizes           | 1900x720x730 mm |
|                 | (LxWxH)         |
| Volume          | 20,4 dm³        |
| Weight          | 111 kg          |
| Stock           | 1               |

#### **Used Helpman LEX 22**

Used Helpman LEX 22 evaporator on Freon. Complete with 2 ATB fans - 50 Hz - 0,25 kW - 1410 RPM - diameter 457 mm and a total airflow of 9.320 m<sup>3</sup>/h.

\*All components of this used evaporator will be tested on good working, leak free condition (electro engines), coils, bearings) Choosing HOSBV means buying with warranty. We perform a industrial cleaning and rust spots will be covered. Also, we can arrange your shipment.