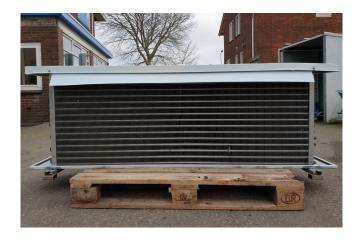

#### **Used Helpman LEX 22**

Used Helpman LEX 22 evaporator on Freon. Complete with 2 ATB fans - 50 Hz - 0,25 kW - 1410 RPM - diameter 457 mm and a total airflow of 9.320 m<sup>3</sup>/h.

\*All components of this used evaporator will be tested on good working, leak free condition (electro engines), coils, bearings) Choosing HOSBV means buying with warranty. We perform a industrial cleaning and rust spots will be covered. Also, we can arrange your shipment.